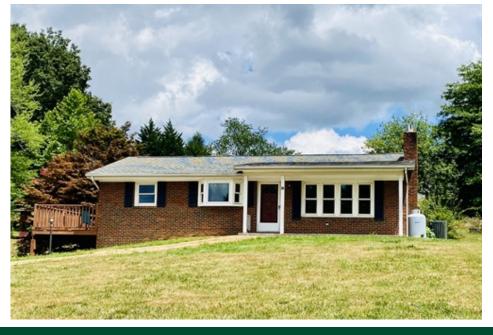

## Welcome Home!

## 40 Pete Luther Road, Candler, NC 28715

- » Beds: 3 | Baths: 2 Full
- » MLS #: 4162506
- » Single Family | 1,584 ft<sup>2</sup> | Lot: 43,560 ft<sup>2</sup> (1 acres)
- » New HVAC and electrical panel
- » Room for gardening or watching the wildflowers grow
- » More Info: 40PeteLuther.com

## \$ 399,000

This quaint 1970's home nestled in a serene mountain setting on a spacious, unrestricted one-acre lot, perfect for gardening or a small farm, is a must see! Inside, hardwood floors complement the cozy living spaces, including a large sunroom, eat-in kitchen, and living room with built-ins and new gas logs for relaxing and taking in the view. In addition, the main floor features two bedrooms, a full bath, and an office, while downstairs offers another bedroom and full bath with both interior and exterior access. Recent upgrades include a new HVAC system, updated electrical, a new septic line and fresh paint, ensuring comfort and convenience. Proposed access to I-40 via the new Liberty Road interchange should provide faster and easier access to Asheville and Haywood County.