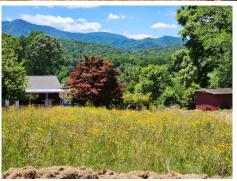

## 40 Pete Luther Road, Candler, NC 28715

- » Beds: 3 | Baths: 2 Full
- » MLS #: 4162506
- » Single Family | 1,584 ft<sup>2</sup> | Lot: 43,560 ft<sup>2</sup> (1 acres)
- » New HVAC and electrical panel
- » Room for gardening or watching the wildflowers grow
- » More Info: 40PeteLuther.com

## \$ 399,000

This quaint 1970's home nestled in a serene mountain setting on a spacious, unrestricted one-acre lot, perfect for gardening or a small farm, is a must see! Inside, hardwood floors complement the cozy living spaces, including a large sunroom, eat-in kitchen, and living room with built-ins and new gas logs for relaxing and taking in the view. In addition, the main floor features two bedrooms, a full bath, and an office, while downstairs offers another bedroom and full bath with both interior and exterior access. Recent upgrades include a new HVAC system, updated electrical, a new septic line and fresh paint, ensuring comfort and convenience. Proposed access to I-40 via the new Liberty Road interchange should provide faster and easier access to Asheville and Haywood County.