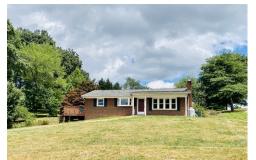

## 40 Pete Luther Road, Candler, NC 28715

- » Beds: 3 | Baths: 2 Full
- » MLS #: 4162506
- » Single Family | 1,584 ft<sup>2</sup> | Lot: 43,560 ft<sup>2</sup> (1 acres)
- » New HVAC and electrical panel
- » Room for gardening or watching the wildflowers grow
- » More Info: 40PeteLuther.com

## \$ 399,000

This quaint 1970's home nestled in a serene mountain setting on a spacious, unrestricted one-acre lot, perfect for gardening or a small farm, is a must see! Inside, hardwood floors complement the cozy living spaces, including a large sunroom, eat-in kitchen, and living room with built-ins and new gas logs for relaxing and taking in the view. In addition, the main floor features two bedrooms, a full bath, and an office, while downstairs offers another bedroom and full bath with both interior and exterior access. Recent upgrades include a new HVAC system, updated electrical, a new septic line and fresh paint, ensuring comfort and convenience. Proposed access to I-40 via the new Liberty Road interchange should provide faster and easier access to Asheville and Haywood County.