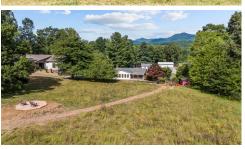

## 40 Pete Luther Road, Candler, NC 28715

- » Beds: 3 | Baths: 2 Full
- » MLS #: 4162506
- » Single Family | 1,584 ft<sup>2</sup> | Lot: 43,560 ft<sup>2</sup> (1 acres)
- » New HVAC and electrical panel
- » Room for gardening or watching the wildflowers grow
- » More Info: 40PeteLuther.com

## \$ 399,000

This quaint 1970's home nestled in a serene mountain setting on a spacious, unrestricted one-acre lot, perfect for gardening or a small farm, is a must see! Inside, hardwood floors complement the cozy living spaces, including a large sunroom, eat-in kitchen, and living room with built-ins and new gas logs for relaxing and taking in the view. In addition, the main floor features two bedrooms, a full bath, and an office, while downstairs offers another bedroom and full bath with both interior and exterior access. Recent upgrades include a new HVAC system, updated electrical, a new septic line and fresh paint, ensuring comfort and convenience. Proposed access to I-40 via the new Liberty Road interchange should provide faster and easier access to Asheville and Haywood County.